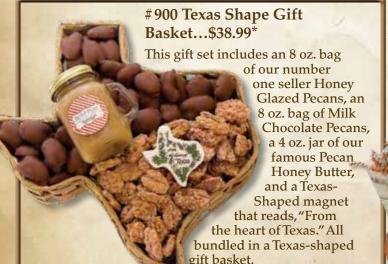

#### #700 Ultimate Gift Set...\$84.99\*

Chances are your favorite Berdoll Pecan candy treats are included in this one! This gift set hits all of the high points with a 1 lb. 3-way Gift Bag that includes our best selling Honey Glazed Pecans, Milk Chocolate Pecans, and White Chocolate Pecans.

Also included is a 1 lb. package of Dark Chocolate Pecans and a 1 lb. package of Golden Pecan Halves. To top off this assortment enjoy a 16 oz. jar of Pecan Honey Butter, a 16 oz. jar of Strawberry Preserves, and 16 oz. of Local Honey. Last but not least, a Creamy Pecan Praline and a Chewy Pecan Praline just for you!