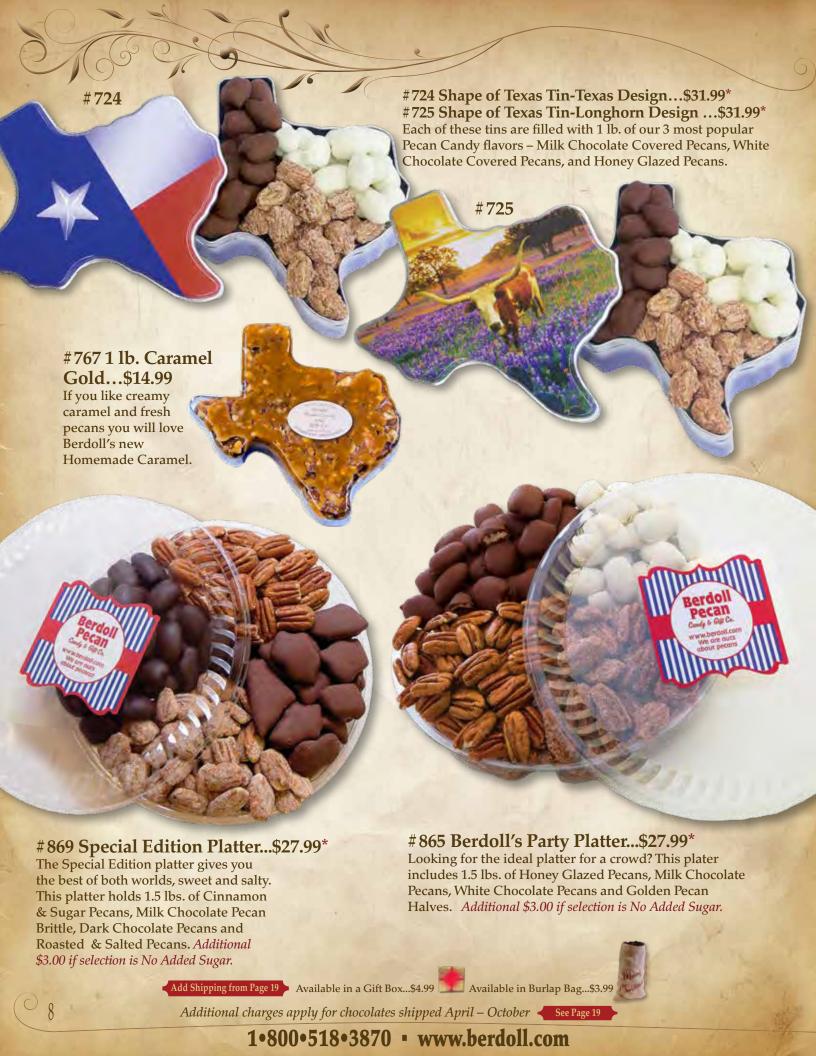

Caramel Pecan
Honey Butter.
This gift box was
designed for those
caramel lovers.

#767 1 lb. Caramel Gold...\$14.99

If you like creamy caramel and fresh pecans you will love Berdoll's new Homemade Caramel.

#### #871 No Added Sugar Party Platter...\$30.99\*

Berdoll's Party Platter is a 1.5 lb. platter filled with No Added Sugar Milk Chocolate Pecans, White Chocolate Pecans, Dark Chocolate Pecans and Pecan Halves. Great for gatherings and gifts.