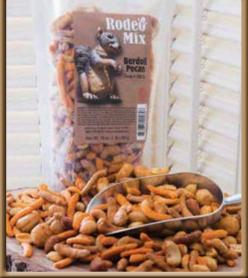

#### #713 Rodeo Mix...\$9.99

A 1 lb. package that has a nice combination of Roasted & Salted Blanched Peanuts, Hot Cajun Sticks, Cheddar Sticks, Cashews, Peanuts, and Creole Seasoning.