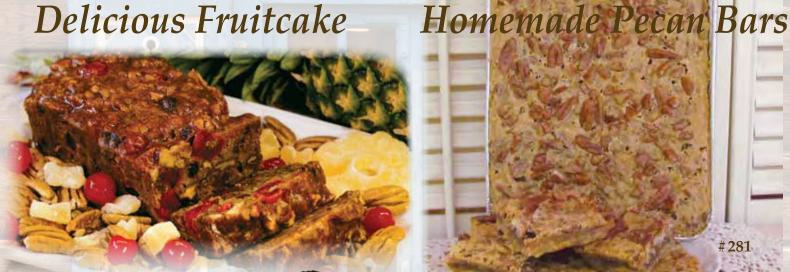

# Try our Irresistible Pecan Desserts...

Delicious Fruitcake

#581 Berdoll's Homemade Fruitcake (2 lbs.)...\$26.99

Our homemade fruitcake is loaded with pineapples, cherries, dates, and lots of pecans! Because our fruitcake is so popular, we now offer this divine cake year-round. Enjoy!

#581

#281 Berdoll's Homemade Pecan Bar...\$11.99

A delicious crust topped with a gooey filling of brown sugar, pecans, and a touch of bourbon. Great to serve at a party! (Pan is 91/4"x63/4" and cuts into 12 squares.)