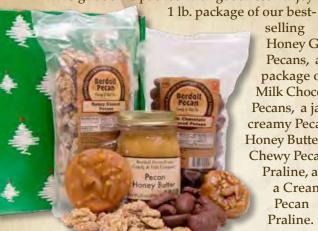

#### #700 Ultimate Gift Set...\$84.99\*

Chances are your favorite Berdoll Pecan candy treats are included in this one! This gift set hits all of the high points with a 1 lb. 3-way Gift Bag that includes our best selling Honey Glazed Pecans, Milk Chocolate Pecans, and White Chocolate Pecans.

Also included is a 1 lb. package of Dark Chocolate Pecans and a 1 lb. package of Golden Pecan Halves. To top off this assortment enjoy a 16 oz. jar of Pecan Honey Butter, a 16 oz. jar of Strawberry Preserves, and 16 oz. of Local Honey. Last but not least, a Creamy Pecan Praline and a Chewy Pecan Praline just for you!