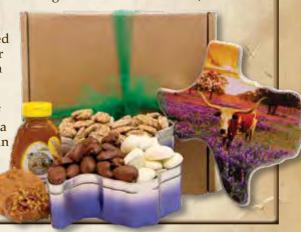

# Gift Combinations

#711 Pecan Pie & 1 lb. Texas Tin Gift Combination...\$52.99\*

Berdoll's famous Pecan Pie in a complimentary Texas box along with our 1 lb. Texas tin filled with our 3 best selling candies. Gift wrapped.

# 786 Pecan Pie & Longhorn Tin Gift Combination...\$59.99\*
Berdoll's famous Pecan Pie in a complimentary Texas box along with our Texas Shaped collectors tin that holds 1 lb. of Milk Chocolate Pecans, White Chocolate Pecans, and Honey Glazed Pecans.