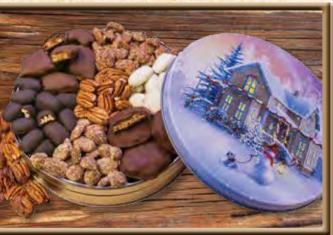

Pecan Candy Tins

#544B 4.5 lb. All-Time Favorite Tin...\$84.99\*

This double-layered tin includes seven of our top selling flavors: Dark Chocolate Covered Pecans, White Chocolate Covered Pecans, Honey Glazed Pecans, Golden Pecan Halves, Milk Chocolate Caramel Pecan Clusters, Milk Chocolate Covered Pecan Brittle, and Cinnamon and Sugar Pecans. Select a tin design.

# 545 2.5 lb. All-Time Favorite Tin...\$51.99\*
A delightful assortment of our seven best selling flavors:
Dark Chocolate Covered Pecans, White Chocolate
Covered Pecans, Honey Glazed Pecans, Golden Pecan
Halves, Milk Chocolate Caramel Pecan Clusters, Milk
Chocolate Covered Pecan Brittle, and Cinnamon and
Sugar Pecans. Select a tin design.