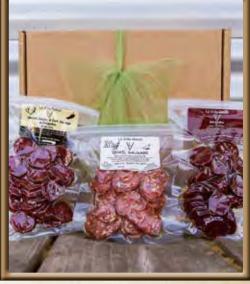

#### #795 Hunters Pack...\$36.99

This sausage pack includes three different types of sausage. Bison, Venison, and Quail. All three of these are great to snack on and will definitely be a hit at any family gathering.