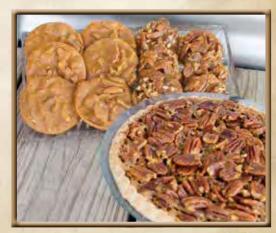

# Gift Combinations

#711 Pecan Pie & 1 lb. Texas Tin Gift Combination...\$52.99\*

Berdoll's famous Pecan Pie in a complimentary Texas box along with our 1 lb. Texas tin filled with our 3 best selling candies. Gift wrapped.

# 707 Pecan Pie & Chocolate Pretzel Gift Combination... \$39.99\*
Berdoll's famous Pecan Pie in a complimentary Texas box with a 1.5
lb. container of mixed Milk, White, and Dark Chocolate Covered Pretzels. Gift wrapped.