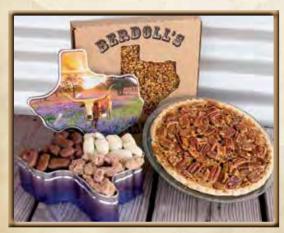

# Gift Combinations

#711 Pecan Pie & 1 lb. Texas Tin Gift Combination...\$52.99\*

Berdoll's famous Pecan Pie in a complimentary Texas box along with our 1 lb. Texas tin filled with our 3 best selling candies. Gift wrapped.