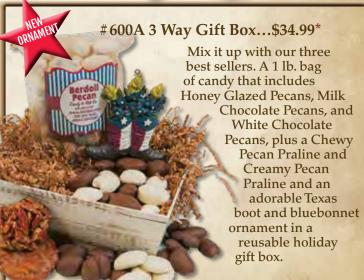

an Praline.

#### #799 Chocolate Treasures Gift Box ...\$49.99\*

Are you drooling for your pecan fix? This is the gift box for you! It is filled with a 1 lb. Tin with Milk Chocolate Pecans, White Chocolate Pecans, and Honey Glazed



Pecans. along with a 1 lb. box of our very own homemade Fudge, a bag of Chocolate Caramel Sea Salt Popcorn, and a Creamy Pecan Praline.

#### #717 Caramel Graze Gift Box... \$54.99\*

This gift box comes with our new 1 lb. Caramel Gold, a



#781 Texas Style Gift Box...\$56.99\*

This gift box will knock anyone's boots off. Filled with 1 lb. of our best-selling Milk Chocolate Pecans, White

Chocolate Pecans, and Honey Glazed Pecans in our Longhorn tin design. Also comes with a 16 oz. jar of local Honey, a Creamy Pecan Praline, and a Chewy Pecan Praline.









In 1993 we opened a retail store at Hwy 71 and 304 in Bastrop.



Hal Berdoll posing in the pecan nursery in 1993. Nursery currently has 100,000 trees.



Berdoll kids and friends hanging from the pecan trees in 1994.



Hal & Lisa Berdoll in the pecan orchard in 1995.



### Shelled Pecans

### Everything tastes better with delicious Berdoll Pecans!



#### Golden Pecan Halves

#500 1 lb. package Pecan Halves...\$15.99 #503 2 lb. package Pecan Halves...\$31.98 #526 5 lbs. bulk Pecan Halves...\$78.45

#### **Perfect Pecan Pieces**

#502 1 lb. package Pecan Pieces...\$15.29 #533 5 lbs. bulk Pecan Pieces...\$74.95

\* Quantity discounts available at 25 pounds. Minimum 2 pounds shipped per address.



**Pecan Bits** 1 lb. \$9.99

**Pecan Meal** 1 lb. \$7.99



This tin is filled with .65