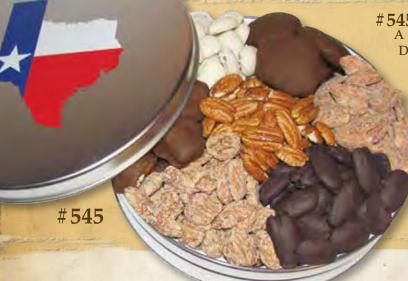

# 545 2.5 lb. All-Time Favorite Tin...\$51.99\*
A delightful assortment of our seven best selling flavors:
Dark Chocolate Covered Pecans, White Chocolate
Covered Pecans, Honey Glazed Pecans, Golden Pecan
Halves, Milk Chocolate Caramel Pecan Clusters, Milk
Chocolate Covered Pecan Brittle, and Cinnamon and
Sugar Pecans. Select a tin design.