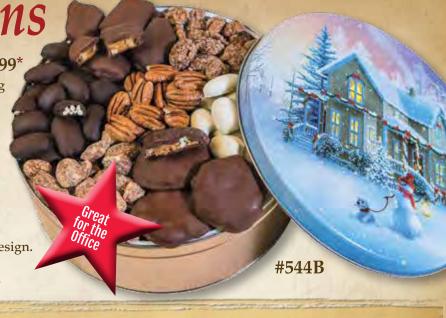

Pecan Candy Tins

#544B 4.5 lb. All-Time Favorite Tin...\$84.99\*

This double-layered tin includes seven of our top selling flavors: Dark Chocolate Covered Pecans, White Chocolate Covered Pecans, Honey Glazed Pecans, Golden Pecan Halves, Milk Chocolate Caramel Pecan Clusters, Milk Chocolate Covered Pecan Brittle, and Cinnamon and Sugar Pecans. Select a tin design.