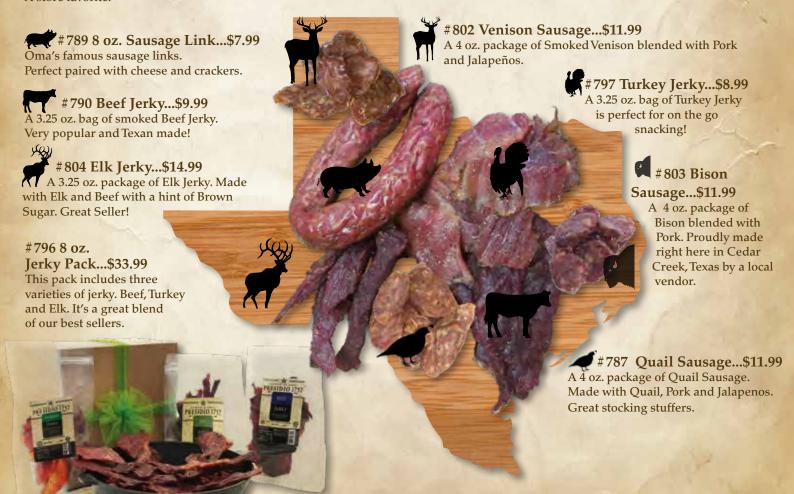

#### #795 Hunters Pack...\$36.99

This sausage pack includes three different types of sausage. Bison, Venison, and Quail. All three of these are great to snack on and will definitely be a hit at any family gathering.