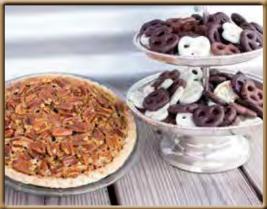

# 707 Pecan Pie & Chocolate Pretzel Gift Combination... \$39.99\*
Berdoll's famous Pecan Pie in a complimentary Texas box with a 1.5
lb. container of mixed Milk, White, and Dark Chocolate Covered Pretzels. Gift wrapped.