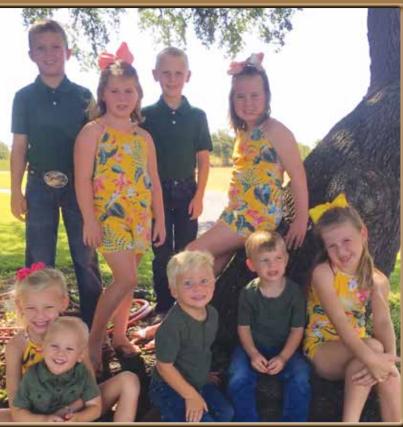

From left to right. The Harveys- Kylene, Will, Mason (3.5), Kenzie (7.5), Kyndall (10). The Wammacks -Jared, Jennifer, Halle (6.5), Logan (9), Austin (3.5). Hal and Lisa Berdoll. The Berdolls - Brandi, Brandon, Clay (9), Luke (2), Emily (5.5)

I am beyond grateful to say that our family is HEALTHY and happy. Hal & Lisa are doing well. COVID-19 has slowed down their country western dancing, but they have enjoyed spending time at their place in Kerrville, where the grandkids love to go and fish! Jared and I love boating with our children, Logan (9), Halle (6.5), and Austin (3.5). We love to watch them waterski and tube. My sister, Kylene, and her husband also have three children. They spend their weekends at rodeos as they watch Kenzie (7) barrel race with siblings, Kyndall (10) and Mason (3.5), cheering her on. My brother, Brandon, and his wife, Brandi, continue to grow their sawmill business and run after their three kiddos, Clay (9), Emily (5.5), and Luke (2).