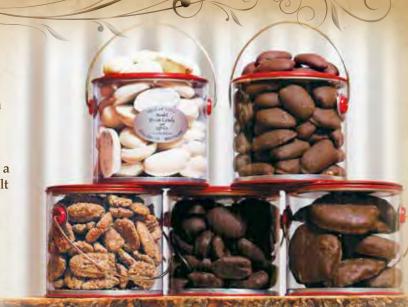

Pecan Candy Tins

#544B 4.5 lb. All-Time Favorite Tin...\$84.99\*

This double-layered tin includes seven of our top selling flavors: Dark Chocolate Covered Pecans, White Chocolate Covered Pecans, Honey Glazed Pecans, Golden Pecan Halves, Milk Chocolate Caramel Pecan Clusters, Milk Chocolate Covered Pecan Brittle, and Cinnamon and Sugar Pecans. Select a tin design.

#573B 4.5 lb. Create Your Own Tin...\$89.99\*

We'll leave the choosing to you! Select any 7 items from page 2 to fill this double-layered tin. Select a tin design.

Add an additional \$1.50 for each

No Added Sugar selection.

# 545 2.5 lb. All-Time Favorite Tin...\$51.99\*
A delightful assortment of our seven best selling flavors:
Dark Chocolate Covered Pecans, White Chocolate
Covered Pecans, Honey Glazed Pecans, Golden Pecan
Halves, Milk Chocolate Caramel Pecan Clusters, Milk
Chocolate Covered Pecan Brittle, and Cinnamon and
Sugar Pecans. Select a tin design.

# **574 2.5 lb. Create Your Own Tin... \$56.99**\* Choose any 7 flavors from page 2 to fill this tin. Select a tin design.

Add an additional 75¢ for each No Added Sugar selection.