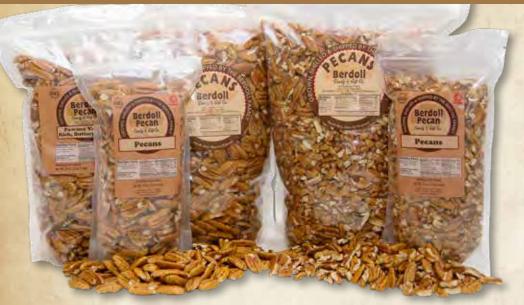

### Shelled Pecans

### Everything tastes better with delicious Berdoll Pecans!

#### Golden Pecan Halves

#500 1 lb. package Pecan Halves...\$15.99 #503 2 lb. package Pecan Halves...\$31.98 #526 5 lbs. bulk Pecan Halves...\$78.45

#### **Perfect Pecan Pieces**

#502 1 lb. package Pecan Pieces...\$15.29 #533 5 lbs. bulk Pecan Pieces...\$74.95

\* Quantity discounts available at 25 pounds. Minimum 2 pounds shipped per address.

**Pecan Bits** 1 lb. \$9.99