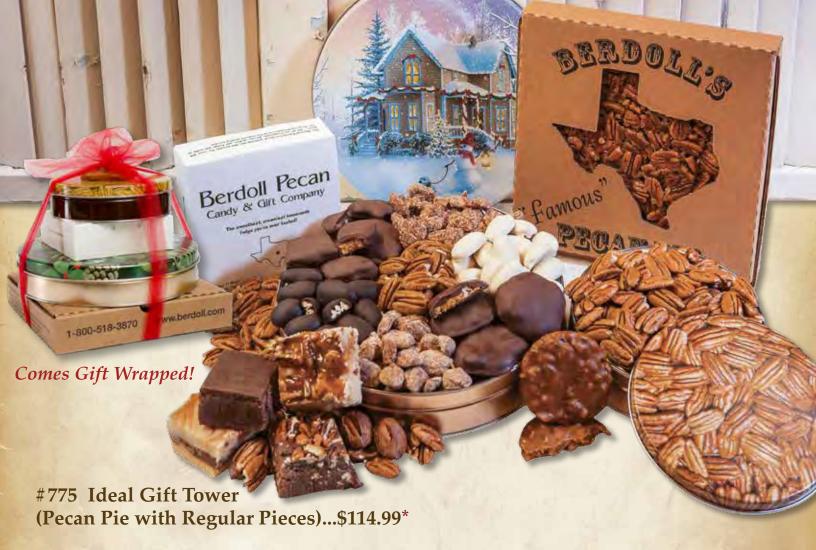

#### **#776 Ideal Gift Tower (Pecan Pie with Large Pieces)...\$114.99\***

This Ideal Gift Tower covers all of the necessities. It includes our famous 9 inch deep dish Pecan Pie, a 2.5 lb. Tin filled with our 7 best candy flavors, a 1 lb. box of Fudge that includes Milk Chocolate, Caramel Vanilla Pecan, Chocolate Pecan, and Creamy Pecan Praline, a 1 lb. Gift Tin filled with Berdoll Pecan Halves, and topped with a Creamy Pecan Praline. Choose Christmas or Texas Tin design.