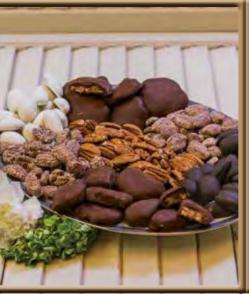

Pecan Candy Tins

#544B 4.5 lb. All-Time Favorite Tin...\$84.99\*

This double-layered tin includes seven of our top selling flavors: Dark Chocolate Covered Pecans, White Chocolate Covered Pecans, Honey Glazed Pecans, Golden Pecan Halves, Milk Chocolate Caramel Pecan Clusters, Milk Chocolate Covered Pecan Brittle, and Cinnamon and Sugar Pecans. Select a tin design.

# 545 2.5 lb. All-Time Favorite Tin...\$51.99\*
A delightful assortment of our seven best selling flavors:
Dark Chocolate Covered Pecans, White Chocolate
Covered Pecans, Honey Glazed Pecans, Golden Pecan
Halves, Milk Chocolate Caramel Pecan Clusters, Milk
Chocolate Covered Pecan Brittle, and Cinnamon and
Sugar Pecans. Select a tin design.