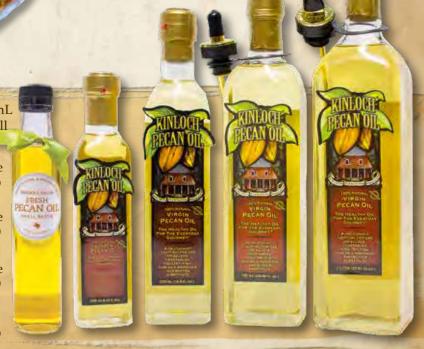

# Pecan Oil

This 100% pure virgin Pecan Oil allows us to watch our cholesterol and eat healthy while providing a strong pecan taste. Substitute for any oil in many standard recipes. Pecan oil adds a nice flavor to salads, vegetables, stirfry, and fish or chicken.

- #989 Berdoll Pecan Oil, 250 mL bottle made with Berdoll Pecans...\$18.99
- #716 Pecan Oil, 250 mL bottle with pour spout...\$14.99
- #577 Pecan Oil, 500 mL bottle with pour spout...\$19.99
- #578 Pecan Oil, 750 mL bottle with pour spout...\$29.99
- #579 Pecan Oil, 1 litter bottle with pour spout...\$36.99