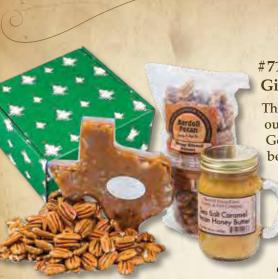

# Gift Combinations

#711 Pecan Pie & 1 lb. Texas Tin Gift Combination...\$52.99\*

Berdoll's famous Pecan Pie in a complimentary Texas box along with our 1 lb. Texas tin filled with our 3 best selling candies. Gift wrapped.

# 786 Pecan Pie & Longhorn Tin Gift Combination...\$59.99\*
Berdoll's famous Pecan Pie in a complimentary Texas box along with our Texas Shaped collectors tin that holds 1 lb. of Milk Chocolate Pecans, White Chocolate Pecans, and Honey Glazed Pecans.

#### #700 Ultimate Gift Set...\$84.99\*

Chances are your favorite Berdoll Pecan candy treats are included in this one! This gift set hits all of the high points with a 1 lb. 3-way Gift Bag that includes our best selling Honey Glazed Pecans, Milk Chocolate Pecans, and White Chocolate Pecans.

Also included is a 1 lb. package of Dark Chocolate Pecans and a 1 lb. package of Golden Pecan Halves. To top off this assortment enjoy a 16 oz. jar of Pecan Honey Butter, a 16 oz. jar of Strawberry Preserves, and 16 oz. of Local Honey. Last but not least, a Creamy Pecan Praline and a Chewy Pecan Praline just for you!