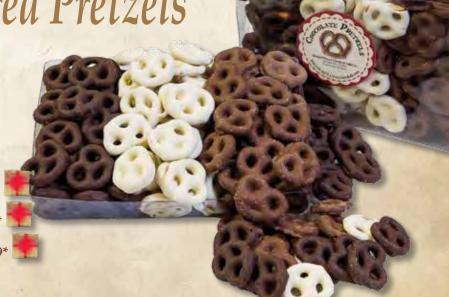

## The Smoothest, Creamiest Fudge Around!

Choose any assortment of our 18 flavors of Fudge. All made in our very own kitchen.

Chocolate Covered Pretzels

The best tasting salty pretzels coated with our delicious chocolate! Choose from Milk Chocolate, Dark Chocolate, and White Chocolate. Can't decide? Go with a mixture of all three. Each container weighs 1.5 lbs. Store in the freezer for longer shelf life.

#812 Milk Chocolate Covered Pretzels...\$11.99\*

#813 Dark Chocolate Covered Pretzels...\$11.99\*

#814 White Chocolate Covered Pretzels...\$11.99\*

#815 Mixture of Milk, Dark, and White Chocolate Covered Pretzels...\$11.99\*

\* Items are taxable when delivered in Texas

Available in a Gift Box...\$4.99 Available in Burlap Bag...\$3.99

Additional charges apply for chocolates shipped April – October See Page 19