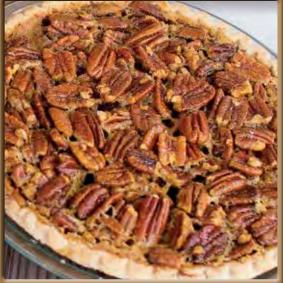

# Gift Combinations

#711 Pecan Pie & 1 lb. Texas Tin Gift Combination...\$52.99\*

Berdoll's famous Pecan Pie in a complimentary Texas box along with our 1 lb. Texas tin filled with our 3 best selling candies. Gift wrapped.

#### #552 No Added Sugar Pecan Pie...\$ 24.99

Sweetened with Splenda and Sugar-Free Honey making them acceptable for diabetics, or for those who simply want to limit their sugar intake. Tastes Great!