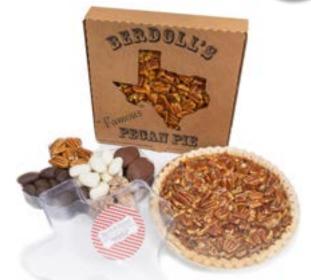

\* Items are taxable when delivered in Texas

Add Shipping from Page 19 Additional charges apply for chocolates shipped April – October

#711 Pecan Pie & 1 lb. Texas Tin Gift Combination...\$54.99\* Berdoll's famous Pecan Pie in a complimentary Texas box along with our 1 lb. Texas tin filled with our 3 best selling candies.

#785 Pecan Pie & 2.5 lb. Texas Tin Gift Combination... \$86.99\*

#708 Pecan Pie & Texas Tray Gift Combination...\$59.99\* Berdoll's mouth-watering Pecan Pie in a complimentary Texas box and a 1.5 lb. Texas Tray filled with 5 of our delicious Pecan Candy Treats.