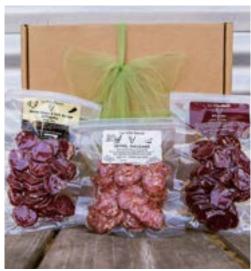

#### #795 Hunters Pack...\$49.99

This sausage pack includes three different types of sausage. Bison, Venison, and Quail. All three of these are great to snack on and will definitely be a hit at any family gathering or hunting expedition.

#### #796 8 oz. Jerky Pack...\$42.99

This pack includes three varieties of jerky. Beef, Turkey and Elk. It's a great blend of our best sellers.

#802 Venison Sausage...\$14.99 A 4 oz. package of Smoked Venison blended with Pork and Jalapeños. #797 Turkey Jerky...\$8.99 A 3.25 oz. bag of Turkey Jerky is perfect for on the go