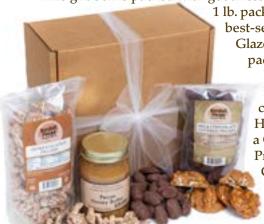

#### #776 Ideal Gift Tower (Pecan Pie with Large Pieces)...\$124.99\*

This Ideal Gift Tower covers all of the necessities. It includes our famous 9 inch deep dish Pecan Pie, a 2.5 lb. Tin filled with our 7 best candy flavors, a 1 lb. box of Fudge that includes Milk Chocolate, Caramel Vanilla Pecan, Chocolate Pecan, and Creamy Pecan Praline, a 1 lb. Gift Tin filled with Berdoll Pecan Halves, and topped with a Creamy Pecan Praline. Choose Christmas or Texas Tin design.

#### #700 Ultimate Gift Set...\$92.99\*

Chances are your favorite Berdoll Pecan candy treats are included in this one! This gift set hits all of the high points with a 1 lb. 3-way Gift Bag that includes our best selling Honey Glazed Pecans, Milk Chocolate Pecans, and White Chocolate Pecans. Also included is a 1 lb. package of Dark Chocolate Pecans and a 1 lb. package of Pecan Halves. To top off this assortment enjoy a 16 oz. jar of Pecan Honey Butter, a 16 oz. jar of Strawberry Preserves, and 16 oz. of Local Honey. Last but not least, a Creamy Pecan Praline and a Chewy Pecan Praline just for you!