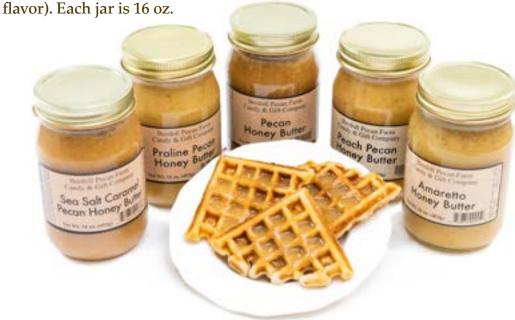

# Pecan Honey Butter

#553 Pick your 3 favorites...\$29.99

Individual Honey Butter...\$9.99 each.

Finely ground Pecan Pieces blended with pure honey and margarine bring a delicious addition to toast, bagels, waffles, warm biscuits or ice cream! Choose from Amaretto Pecan, Praline Pecan, Peach Pecan, Pecan, Sea Salt Caramel, and Pumpkin Pecan Honey Butter (seasonal