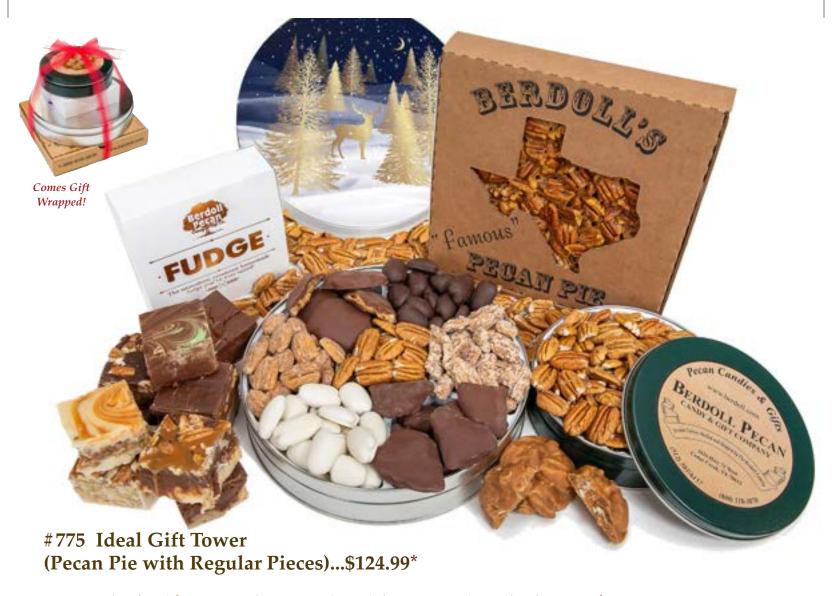

#### #776 Ideal Gift Tower (Pecan Pie with Large Pieces)...\$124.99\*

This Ideal Gift Tower covers all of the necessities. It includes our famous 9 inch deep dish Pecan Pie, a 2.5 lb. Tin filled with our 7 best candy flavors, a 1 lb. box of Fudge that includes Milk Chocolate, Caramel Vanilla Pecan, Chocolate Pecan, and Creamy Pecan Praline, a 1 lb. Gift Tin filled with Berdoll Pecan Halves, and topped with a Creamy Pecan Praline. Choose Christmas or Texas Tin design.