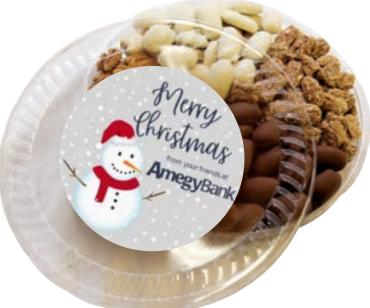

# Corporate Gift Ideas

SEEDOLL'S

Let us customize your tins with a special greeting or company logo! We make it easy!

Send us your artwork or Berdoll's will create something for you.

Minimum 25 customized tins per order.

For corporate gifts and special events please contact us at info@berdoll.com