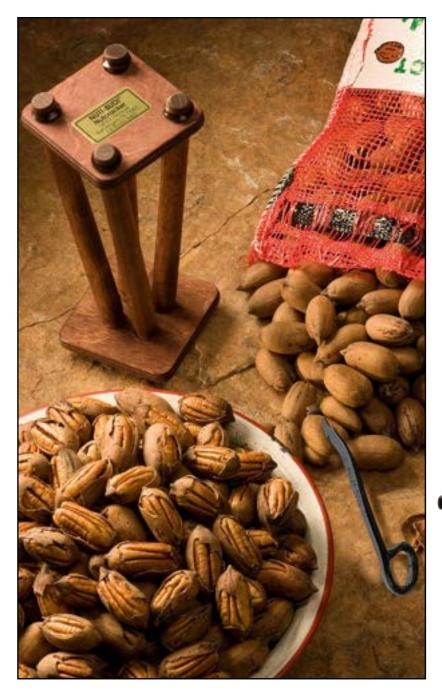

#### **Goodie Gitter**

Quickest way to save your fingers and get straight to the plump, tasty pecan halves! #522...\$14.99\*

#### Texan "York" Nut Sheller

Clip pecan ends and sides for perfect pecan halves. #511...\$14.99\*