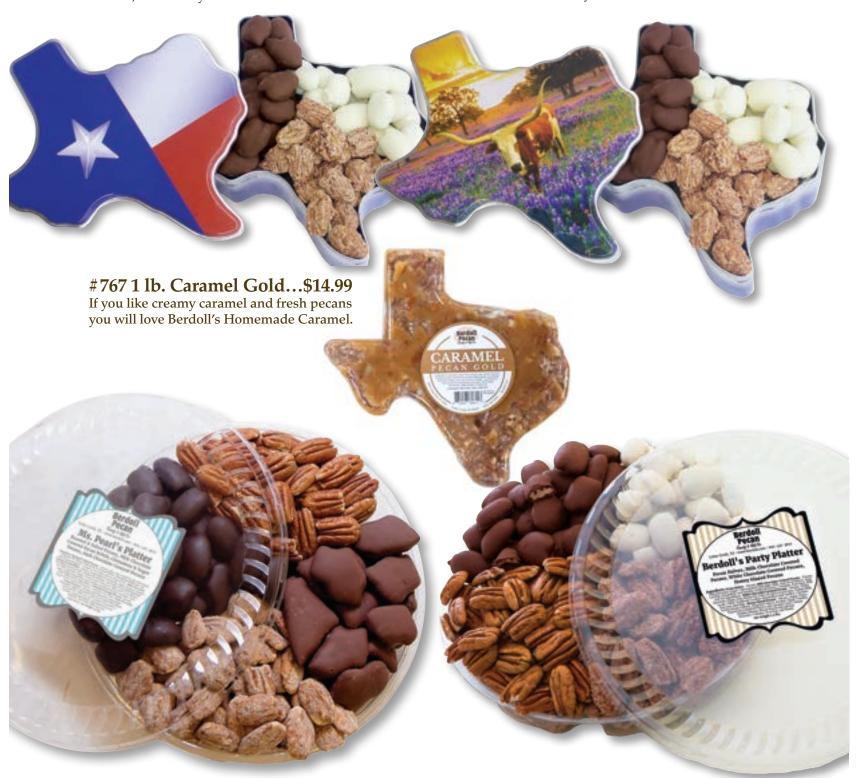

#### #869 Ms. Pearl's Platter...\$32.99\*

The Special Edition platter gives you the best of both worlds, sweet and salty. This platter holds 1.5 lbs. of Cinnamon & Sugar Pecans, Milk Chocolate Pecan Brittle, Dark Chocolate Pecans and Roasted & Salted Pecans. *Additional \$3.00 if selection is No Added Sugar.* 

#### #865 Berdoll's Party Platter...\$32.99\*

Looking for the ideal platter for a crowd? This platter includes 1.5 lbs. of Honey Glazed Pecans, Milk Chocolate Pecans, White Chocolate Pecans and Pecan Halves. *Additional \$3.00 if selection is No Added Sugar.* 