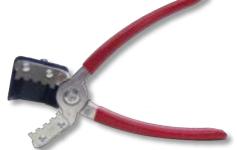

#### **Goodie Gitter**

Quickest way to save your fingers and get straight to the plump, tasty pecan halves! #522...\$14.99\*