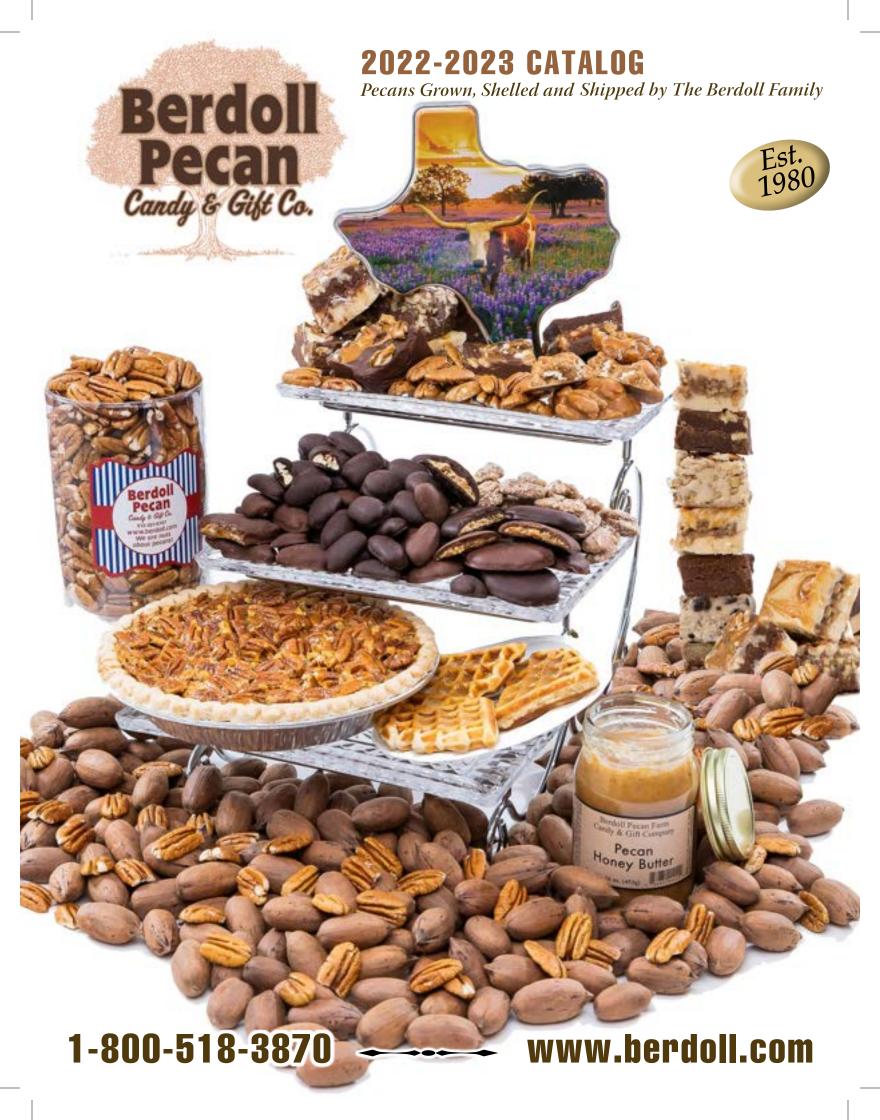

#### You will love Berdoll's Candied and Flavored Pecans. All packed in re-sealable zipper bags.

Honey Glazed Pecans 1 lb. \$18.99 — 2.5 lb. \$44.99\*

Milk Chocolate Caramel Pecan Clusters 1 lb. \$18.99 — 2.5 lb. \$44.99\*

Milk Chocolate Covered Pecan Brittle 1 lb. \$18.99 — 2.5 lb. \$44.99\*

Milk Chocolate Covered Pecans 1 lb. \$18.99 — 2.5 lb. \$44.99\*

Pecan Brittle 1 lb. \$18.99 — 2.5 lb. \$44.99\*

Cinnamon & Sugar Pecans 1 lb. \$18.99 — 2.5 lb. \$44.99\*