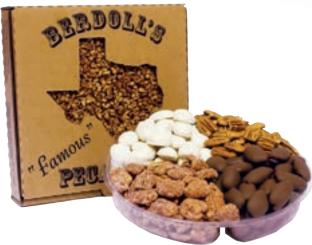

#777 Mini Pecan Pies...\$26.99

Enjoy this 4 pack of Mini Pecan Pies. Same great recipe as our Famous Classic Pecan Pie. Each individually wrapped pie is 4 inches in diameter.

#786 Pecan Pie & Longhorn Tin Gift Combination...\$64.99\* Berdoll's famous Pecan Pie in a complimentary Texas box along with our Texas Shaped collectors tin that holds 1 lb. of Milk Chocolate Pecans, White Chocolate Pecans, and Honey Glazed Pecans.

#798 Pecan Pie & State of Texas Tin Gift Combination...\$64.99\*