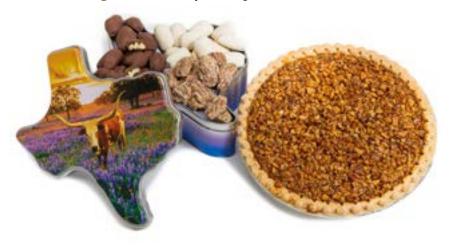

#777 Mini Pecan Pies...\$26.99

Enjoy this 4 pack of Mini Pecan Pies. Same great recipe as our Famous Classic Pecan Pie. Each individually wrapped pie is 4 inches in diameter.

#786 Pecan Pie & Longhorn Tin Gift Combination...\$64.99\* Berdoll's famous Pecan Pie in a complimentary Texas box along with our Texas Shaped collectors tin that holds 1 lb. of Milk Chocolate Pecans, White Chocolate Pecans, and Honey Glazed Pecans.

#798 Pecan Pie & State of Texas Tin Gift Combination...\$64.99\*