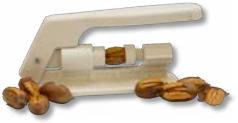

#### **Goodie Gitter**

Quickest way to save your fingers and get straight to the plump, tasty pecan halves! #522...\$14.99\*

#### Texan "York" Nut Sheller

Clip pecan ends and sides for perfect pecan halves. #511...\$14.99\*