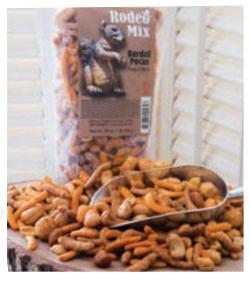

#### #713 Rodeo Mix...\$11.99

A 1 lb. package that has a nice combination of Roasted & Salted Blanched Peanuts, Hot Cajun Sticks, Cheddar Sticks, Cashews, Honey Roasted Mixed Nuts, Butter Toffee Peanuts, and Creole Seasoning.