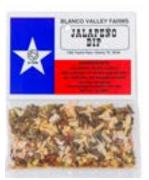

#975 Habanero Dip...\$4.99

#976 Jalapeno Dip...\$4.99

#974 Spinach Dip...\$4.99

#972 Onion & Garlic Dip...\$4.99

Mix with sour cream & mayonnaise, let sit over night and you'll have some of the best tasting dip! Great with chips, pretzels or vegetables!