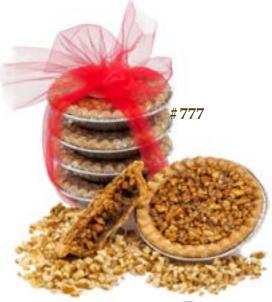

#777 Mini Pecan Pies...\$26.99

Enjoy this 4 pack of Mini Pecan Pies. Same great recipe as our Famous Classic Pecan Pie. Each individually wrapped pie is 4 inches in diameter.

#786 Pecan Pie & Longhorn Tin Gift Combination...\$64.99\* Berdoll's famous Pecan Pie in a complimentary Texas box along with our Texas Shaped collectors tin that holds 1 lb. of Milk Chocolate Pecans, White Chocolate Pecans, and Honey Glazed Pecans.