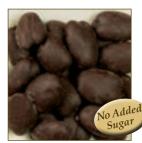

No Added Sugar Dark Chocolate Covered Pecans 1 lb. \$21.99 — 2.5 lb. \$49.99\*

No Added Sugar White Chocolate Covered Pecans 1 lb. \$21.99 — 2.5 lb. \$49.99\*

No Added Sugar Cinnamon Glazed Pecans 1 lb. \$21.99 — 2.5 lb. \$49.99\*