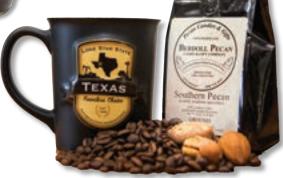

#### #1122 Texas Emblem Mug Coffee Combo...\$24.99\*

This gift combo features a Texas Lone Star State mug and our 8 oz. Southern Pecan Ground Coffee. Wrapped with a cellophane gift bag and topped with a bow. Great for coffee lovers!