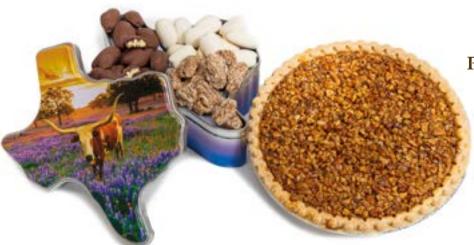

#777 Mini Pecan Pies...\$26.99

Enjoy this 4 pack of Mini Pecan Pies. Same great recipe as our Famous Classic Pecan Pie. Each individually wrapped pie is 4 inches in diameter.

#786 Pecan Pie & Longhorn Tin Gift Combination...\$64.99\* Berdoll's famous Pecan Pie in a complimentary Texas box along with our Texas Shaped collectors tin that holds 1 lb. of Milk Chocolate Pecans, White Chocolate Pecans, and Honey Glazed Pecans.

#798 Pecan Pie & State of Texas Tin Gift Combination...\$64.99\*