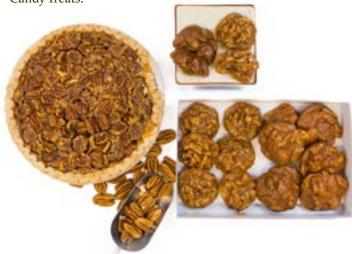

# 709 Pecan Pie & Pecan Praline Gift Combination...\$68.99\*
Our traditional Pecan Pie in a complimentary Texas box and a white Gift Box containing 6 Creamy Pecan Pralines along with 6 Chewy Pecan Pralines.