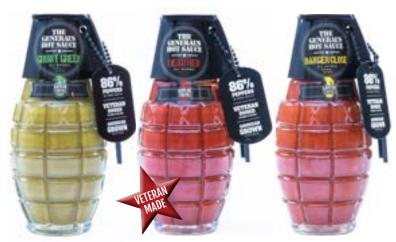

## Made in Texas....

The General's Hot Sauce...\$14.99 each

#298 Grunt Green – Made from stubborn aged green cayennes that refuse to turn red. With a unique, extra tangy flavor that requires slightly less vinegar. Mild.

#299 Dead Red – A classic balance of authentic, aged cayenne flavor and heat, the ultimate all purpose sauce. Medium.

#300 Danger Close – A blend of red cayenne and orange habanero peppers, this sauce packs a strong cayenne flavor with a kicker of habanero heat. Hot.