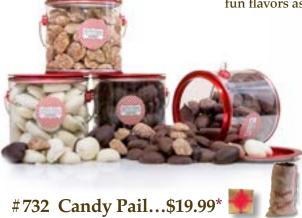

#0003 Austin Mix Popcorn...\$9.99

A sweet & savory mix of Caramel, Butter, & Cheddar popcorn. A perfect snack!

Fill this pail with one candy of your choice from page 2. Additional \$2.00 if selection is No Added Sugar. (Dimensions 4"x 3 7/8", Weight .8 lbs.)