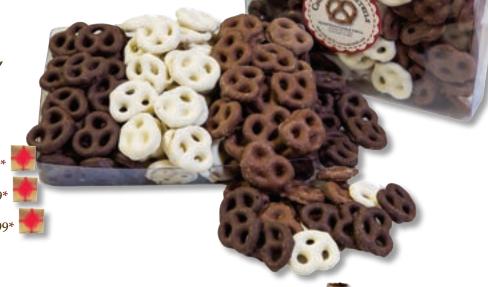

Chocolate Covered Pretzels

The best tasting salty pretzels coated with our delicious chocolate! Choose from Milk Chocolate, Dark Chocolate, and White Chocolate. Can't decide? Go with a mixture of all three. Each container weighs 1.5 lbs. Store in the freezer for longer shelf life.

#812 Milk Chocolate Covered Pretzels...\$13.99\*

#813 Dark Chocolate Covered Pretzels...\$13.99\*

#814 White Chocolate Covered Pretzels...\$13.99\*

#815 Mixture of Milk, Dark, and White Chocolate Covered Pretzels...\$13.99\*