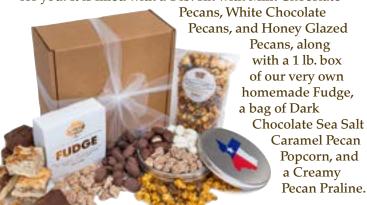

#### #776 Ideal Gift Tower (Pecan Pie with Large Pieces)...\$124.99\*

This Ideal Gift Tower covers all of the necessities. It includes our famous 9 inch deep dish Pecan Pie, a 2.5 lb. Tin filled with our 7 best candy flavors, a 1 lb. box of Fudge that includes Milk Chocolate, Caramel Vanilla Pecan, Chocolate Pecan, and Creamy Pecan Praline, a 1 lb. Gift Tin filled with Berdoll Pecan Halves, and topped with a Creamy Pecan Praline. Choose Christmas or Texas Tin design.