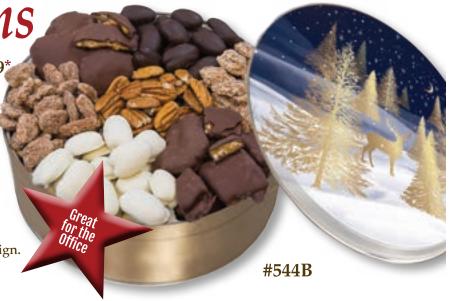

#544B 4.5 lb. All-Time Favorite Tin...\$99.99\*

This double-layered tin includes seven of our top selling flavors: Dark Chocolate Covered Pecans, White Chocolate Covered Pecans, Honey Glazed Pecans, Pecan Halves, Milk Chocolate Caramel Pecan Clusters, Milk Chocolate Covered Pecan Brittle, and Cinnamon and Sugar Pecans. Select a tin design.