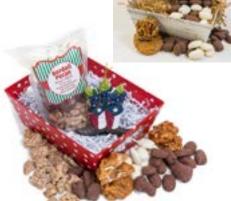

#### #865 Berdoll's Party Platter...\$32.99\*

Looking for the ideal platter for a crowd? This platter includes 1.5 lbs. of Honey Glazed Pecans, Milk Chocolate Pecans, White Chocolate Pecans and Pecan Halves. *Additional \$3.00 if selection is No Added Sugar.* 