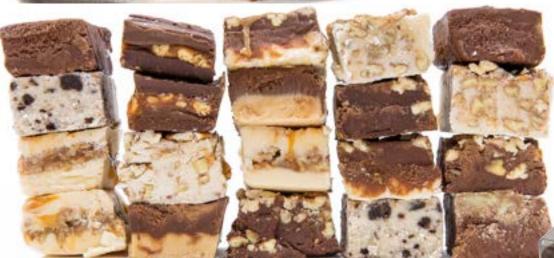

# The Smoothest, Creamiest Fudge Around!

Choose any assortment of our 18 flavors of Fudge. All made in our very own kitchen.

#600 1.5 lbs. of Fudge (Select 6 flavors)...\$19.99\* #601 3 lbs. of Fudge (Select 12 flavors)...\$39.99\* #603 5 lbs. of Fudge (Select 20 flavors)...\$59.99\*

#### Choose from these 18 flavors:

- Milk Chocolate
- Chocolate Pecan
- Chocolate Caramel Pecan
- Caramel Vanilla Pecan
- Chewy Pecan Praline
- Dark Chocolate Pecan
- Dark Chocolate Raspberry
- Chocolate Turtle Cheesecake
- Lemon Meringue
- Butter Pecan
- Dulce de Leche
- Mint Chocolate Swirl
- Cookies & Cream
- Peanut Butter Chocolate
- Maple Pecan
- M&M
- Rocky Road
- Snickers