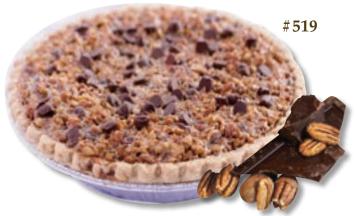

## Pecan Pies The Best Pecan Pie Around!

#519 Chocolate Pecan Pie...\$26.99 Berdoll's famous Pecan Pie with chocolate morsels throughout and scattered on top! YUMMY!!!

#552 No Added Sugar Pecan Pie...\$26.99 So close to the real thing...Sweetened with Sugar-Free Honey and Šplenda.