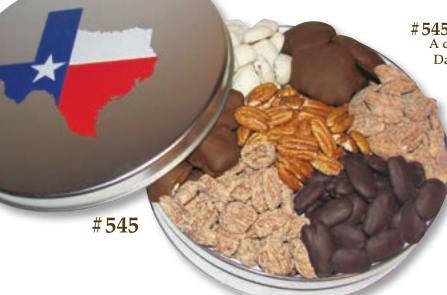

#### #545 2.5 lb. All-Time Favorite Tin...\$59.99\*

A delightful assortment of our seven best selling flavors:
Dark Chocolate Covered Pecans, White Chocolate
Covered Pecans, Honey Glazed Pecans, Pecan Halves,
Milk Chocolate Caramel Pecan Clusters, Milk
Chocolate Covered Pecan Brittle, and Cinnamon and
Sugar Pecans. Select a tin design.