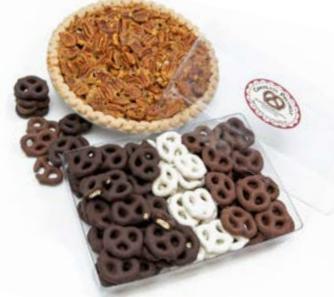

#783 Pecan Pie & 1 lb. Christmas Tin Gift Combination...\$54.99\*

#707 Pecan Pie & Chocolate Pretzel Gift Combination... \$42.99\* Berdoll's famous Pecan Pie in a complimentary Texas box with a 1.5 lb. container of mixed Milk, White, and Dark Chocolate Covered Pretzels.

Chocolate Covered Pretzels

The best tasting salty pretzels coated with our delicious chocolate! Choose from Milk Chocolate, Dark Chocolate, and White Chocolate. Can't decide? Go with a mixture of all three. Each container weighs 1.5 lbs. Store in the freezer for longer shelf life.

#812 Milk Chocolate Covered Pretzels...\$13.99\*

#813 Dark Chocolate Covered Pretzels...\$13.99\*

#814 White Chocolate Covered Pretzels...\$13.99\*

#815 Mixture of Milk, Dark, and White Chocolate Covered Pretzels...\$13.99\*