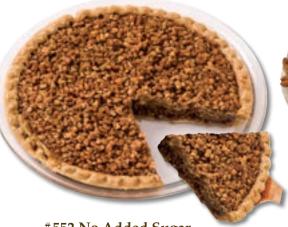

# DOTT. #554 #555

#554 Pecan Pie with Regular Pieces...\$26.99 #555 Pecan Pie with Large Pieces...\$26.99 Extra full with our finest Pecan Pieces! You are sure to enjoy this mouth-watering Pecan Pie!

## Pecan Pies The Best Pecan Pie Around!

#519 Chocolate Pecan Pie...\$26.99 Berdoll's famous Pecan Pie with chocolate morsels throughout and scattered on top! YUMMY!!!

#552 No Added Sugar Pecan Pie...\$26.99 So close to the real thing...Sweetened with Sugar-Free Honey and Šplenda.