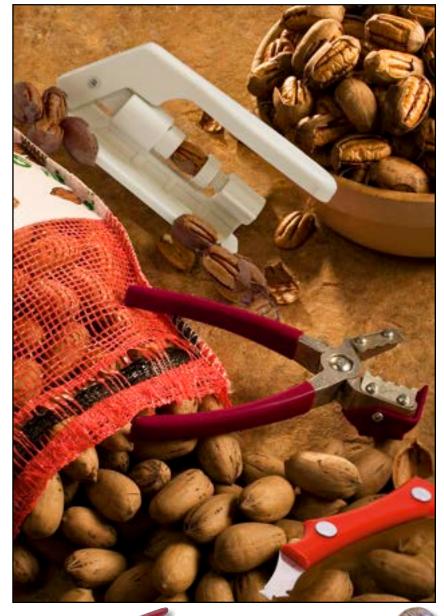

#### **Goodie Gitter**

Quickest way to save your fingers and get straight to the plump, tasty pecan halves! #522...\$14.99\*

#### Texan "York" Nut Sheller

Clip pecan ends and sides for perfect pecan halves. #511...\$14.99\*