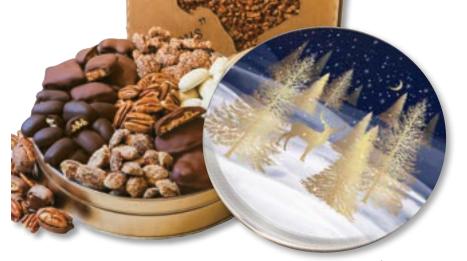

#544B 4.5 lb. All-Time Favorite Tin...\$99.99\*

This double-layered tin includes seven of our top selling flavors: Dark Chocolate Covered Pecans, White Chocolate Covered Pecans, Honey Glazed Pecans, Pecan Halves, Milk Chocolate Caramel Pecan Clusters, Milk Chocolate Covered Pecan Brittle, and Cinnamon and Sugar Pecans. Select a tin design.

#### #573B 4.5 lb. Create Your Own Tin...\$104.99\*

We'll leave the choosing to you! Select any 7 items from page 2 to fill this double-layered tin. Select a tin design.

Add an additional \$1.50 for each