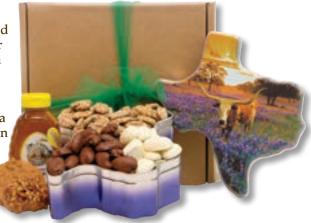

#777 Mini Pecan Pies...\$26.99

Enjoy this 4 pack of Mini Pecan Pies. Same great recipe as our Famous Classic Pecan Pie. Each individually wrapped pie is 4 inches in diameter.

#786 Pecan Pie & Longhorn Tin Gift Combination...\$64.99\* Berdoll's famous Pecan Pie in a complimentary Texas box along with our Texas Shaped collectors tin that holds 1 lb. of Milk Chocolate Pecans, White Chocolate Pecans, and Honey Glazed Pecans.

Hal & Lisa Berdoll in the pecan orchard in 1995.

#724 Shape of Texas Tin-Texas Design...\$36.99\*

This tin is filled with 1 lb. of our 3 most popular Pecan Candy flavors – Milk Chocolate Covered Pecans, White Chocolate Covered Pecans, and Honey Glazed Pecans.

#725 Shape of Texas Tin-Longhorn Design ...\$36.99\*

This tin is filled with 1 lb. of our 3 most popular Pecan Candy flavors – Milk Chocolate Covered Pecans, White Chocolate Covered Pecans, and Honey Glazed Pecans.