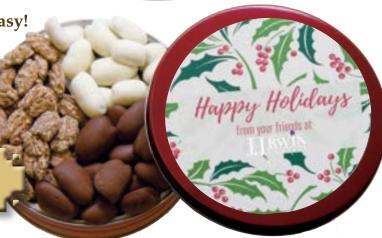

# Corporate Gift Ideas

SEEDOLL'S

Let us customize your tins with a special greeting or company logo! We make it easy!

Send us your artwork or Berdoll's will create something for you.

Minimum 25 customized tins per order.

For corporate gifts and special events please contact us at info@berdoll.com