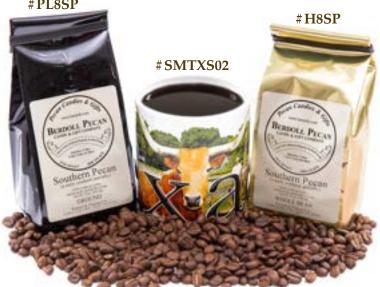

# Coffee...

**# H8SP Ground Southern Pecan** Coffee (8 oz.)...\$9.99\*

#PL8SP Whole Bean Southern Pecan Coffee (8 oz.)...\$9.99\*

#SMTXS02 Texas Sculpted Mug ...\$12.99\*

Inside the retail store in February 2005.