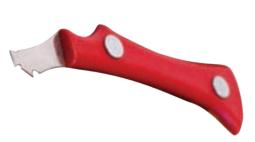

#### Texan "York" Nut Sheller

Clip pecan ends and sides for perfect pecan halves. #511...\$14.99\*