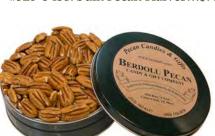

# Pecan Pralines

You'll be addicted when you try these decadent Pecan Pralines filled with lots of chunky Pecan Pieces. Each individually wrapped Praline weighs 2 oz.

#596 12 Creamy Pralines in a Gift Box...\$39.99\*

- #586 12 Chewy Pralines in a Gift Box...\$39.99\*
- #597 6 Creamy Pralines & 6 Chewy Pralines in a Gift Box...\$39.99\*