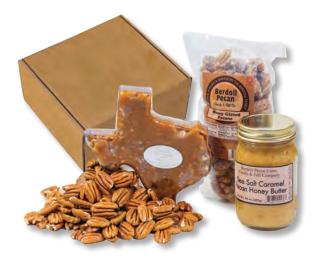

### #700 Ultimate Gift Set...\$86.99\*

Chances are your favorite Berdoll Pecan candy treats are included in this one! This gift set hits all of the high points with a 1 lb. 3-way Gift Bag that includes our best selling Honey Glazed Pecans, Milk Chocolate Pecans, and White Chocolate Pecans. Also included is a 1 lb. package of Dark Chocolate Pecans and a 1 lb. package of Golden Pecan Halves. To top off this assortment enjoy a 16 oz. jar of Pecan Honey Butter, a 16 oz. jar of Strawberry Preserves, and 16 oz. of Local Honey. Last but not least, a Creamy Pecan Praline and a Chewy Pecan Praline just for you!