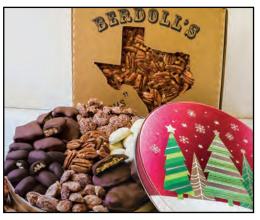

# Gift Combinations

#711 Pecan Pie & 1 lb. Texas Tin Gift Combination...\$52.99\* Berdoll's famous Pecan Pie in a complimentary Texas box along with our 1 lb. Texas tin filled with our 3 best selling candies. Gift wrapped.

#783 Pecan Pie & 1 lb. Christmas Tin Gift Combination...\$52.99\*

All combinations ship gift wrapped!

#707 Pecan Pie & Chocolate Pretzel Gift Combination... \$39.99\* Berdoll's famous Pecan Pie in a complimentary Texas box with a 1.5 lb. container of mixed Milk, White, and Dark Chocolate Covered Pretzels. Gift wrapped.

#786 Pecan Pie & Longhorn Tin Gift Combination...\$59.99\* Berdoll's famous Pecan Pie in a complimentary Texas box along with our Texas Shaped collectors tin that holds 1 lb. of Milk Chocolate Pecans, White Chocolate Pecans, and Honey Glazed Pecans.

#798 Pecan Pie & State of Texas Tin Gift Combination...\$59.99\*

#784 Pecan Pie & 2.5 lb. Christmas Tin Gift Combination... \$79.99\* Berdoll's famous Pecan Pie in a complimentary Texas box along with our 2.5 lb. Christmas tin filled with our 7 best selling Pecan Candies. Gift wrapped.