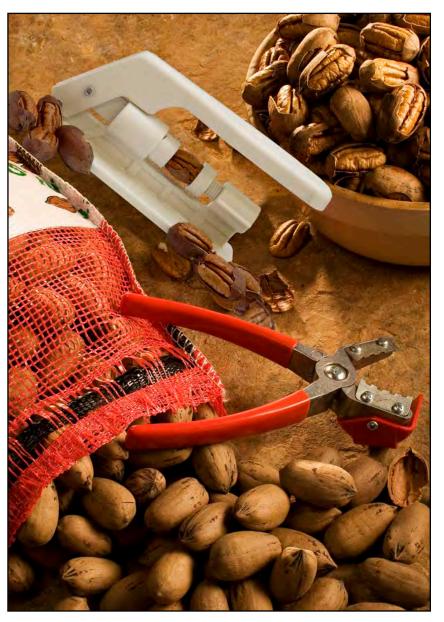

#### Texan "York" Nut Sheller Clip pecan ends and sides for perfect pecan halves. #511...\$14.99\*

\* Items are taxable when delivered in Texas Add Shipping from Page 19 Available in a Gift Box...\$7.95. See page 7.