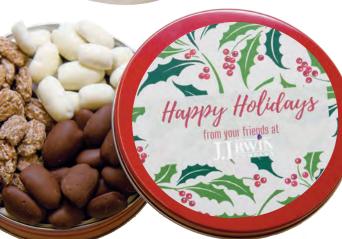

# The Smoothest, Creamiest Fudge Around!

Choose any assortment of our 18 flavors of Fudge. All made in our very own kitchen.

15

#### Choose from these 18 flavors:

- Milk Chocolate
- Chocolate Pecan

#600 1.5 lbs. of Fudge (Select 6 flavors)...\$17.99\* #601 3 lbs. of Fudge (Select 12 flavors)...\$34.99\* #603 5 lbs. of Fudge (Select 20 flavors)...\$56.99\*

- Chocolate Caramel Pecan
- Caramel Vanilla Pecan
- Chewy Pecan Praline
- Dark Chocolate Pecan
- Dark Chocolate Raspberry
- Chocolate Turtle Cheesecake
- Lemon Meringue
- Butter Pecan
- Dulce de Leche
- Mint Chocolate Swirl
- Cookies & Cream
- Peanut Butter Chocolate
- Maple Pecan
- M&M
- Rocky Road
- Snickers