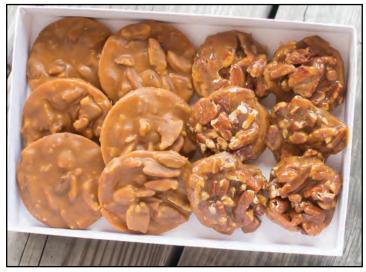

# Pecan Pralines

You'll be addicted when you try these decadent Pecan Pralines filled with lots of chunky Pecan Pieces. Each individually wrapped Praline weighs 2 oz.

#596 12 Creamy Pralines in a Gift Box...\$39.99\*

- #586 12 Chewy Pralines in a Gift Box...\$39.99\*
- #597 6 Creamy Pralines & 6 Chewy Pralines in a Gift Box...\$39.99\*

#### #722 Texas Praline Set...\$26.99

A plastic shape of Texas container filled with 4 mouth watering Creamy Pecan Pralines and 4 delicious Chewy Pecan Pralines. Pralines are individually wrapped. A great gift for many!!