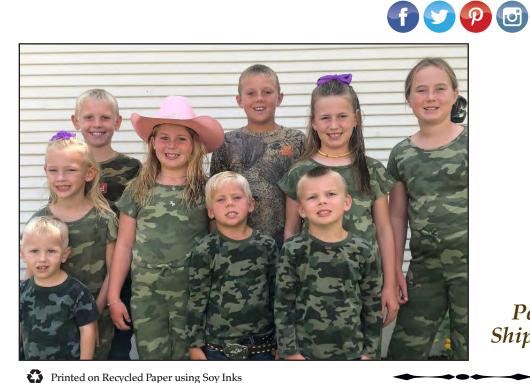

Left to right: Kylene, Will, Kyndall (11), Mason (4.5), Kenzie(7.5), Jared, Jennifer, Austin (5), Logan (10), Halle (7.5), Brandon, Brandi, Luke (3), Emily (6.5), Clay (10), Lisa and Hal

her husband also have three children. Kyndall (11) plays soccer & basketball, Kenzie (8.5) barrel races, and Mason (4.5) plays soccer. My brother Brandon, and his wife, Brandi are super busy at Berdoll Sawmill. They are also busy with their three kids. Clay (10) plays baseball and is quite the fisherman and loves to hunt, Emily (6.5) loves t-ball and gymnastics, and Luke (3) keeps us all in line. Being the baby, he has a lot of cousins to keep up with.