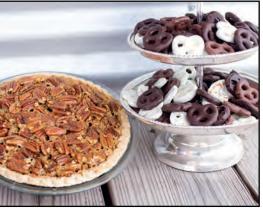

#786 Pecan Pie & Longhorn Tin Gift Combination...\$59.99\* Berdoll's famous Pecan Pie in a complimentary Texas box along with our Texas Shaped collectors tin that holds 1 lb. of Milk Chocolate Pecans, White Chocolate Pecans, and Honey Glazed Pecans.

Hal & Lisa Berdoll in the pecan orchard in 1995.

**# 724 Shape of Texas Tin-Texas Design...\$31.99**\* This tin is filled with 1 lb. of our 3 most popular Pecan Candy flavors – Milk Chocolate Covered Pecans, White Chocolate Covered Pecans, and Honey Glazed Pecans.

#### #725 Shape of Texas Tin-Longhorn Design ...\$31.99\*

This tin is filled with 1 lb. of our 3 most popular Pecan Candy flavors – Milk Chocolate Covered Pecans, White Chocolate Covered Pecans, and Honey Glazed Pecans.