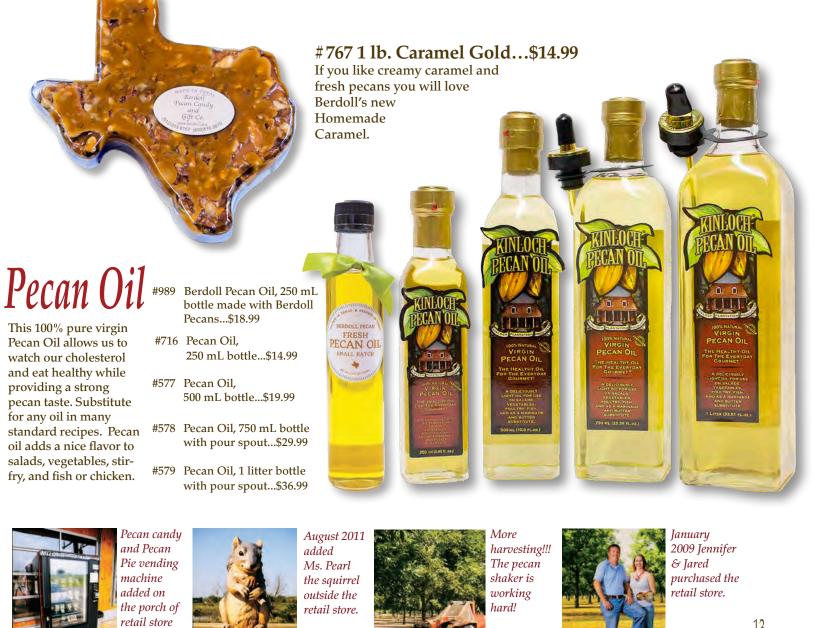

#### # 767 1 lb. Caramel Gold...\$14.99 If you like creamy caramel and fresh pecans you will love Berdoll's new

Homemade Caramel.

#869 Ms. Pearl's Platter...\$29.99\*

The Special Edition platter gives you the best of both worlds, sweet and salty. This platter holds 1.5 lbs. of Cinnamon & Sugar Pecans, Milk Chocolate Pecan Brittle, Dark Chocolate Pecans and Roasted & Salted Pecans. *Additional* \$3.00 if selection is No Added Sugar.