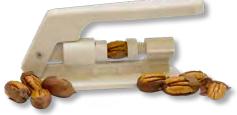

#### Texan "York" Nut Sheller Clip pecan ends and sides for perfect pecan halves. #511...\$14.99\*

\* Items are taxable when delivered in Texas Add Shipping from Page 19 Available in a Gift Box...\$7.95. See page 7.