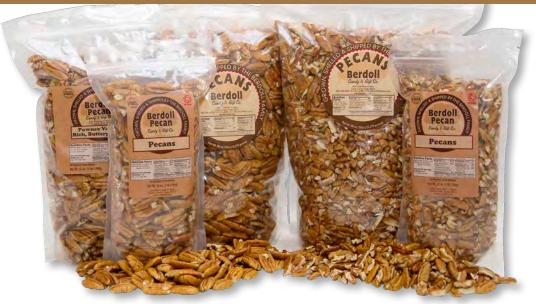

# **Shelled** Pecans

## Everything tastes better with delicious Berdoll Pecans!

**Golden Pecan Halves** 

#500 1 lb. package Pecan Halves...\$15.99#503 2 lb. package Pecan Halves...\$31.98#526 5 lbs. bulk Pecan Halves...\$78.45

### **Perfect Pecan Pieces**

#502 1 lb. package Pecan Pieces...\$15.29 #533 5 lbs. bulk Pecan Pieces...\$74.95

\* Quantity discounts available at 25 pounds. Minimum 2 pounds shipped per address.