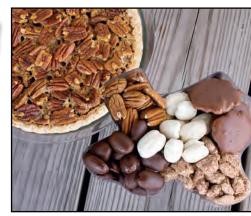

Same great recipe as our Famous Classic Pecan Pie. Each individually wrapped pie is 4 inches in diameter.

#861 Pecan Pie & Party Platter Combination... \$56.99\* Berdoll's delicious Pecan Pie in our Texas box paired with our Party Platter that's filled with 1.5 lbs. of Honey Glazed Pecans, Milk Chocolate Pecans, White Chocolate Pecans, and Golden Pecan Halves. Great for Holiday gatherings!