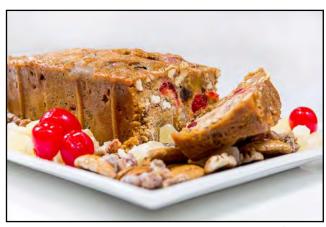

#### #581 Berdoll's Homemade Fruitcake (2 lbs.)...\$26.99

Our homemade fruitcake is loaded with pineapples, cherries, dates, and lots of pecans! Because our fruitcake is so popular, we now offer this divine cake year-round. Enjoy!