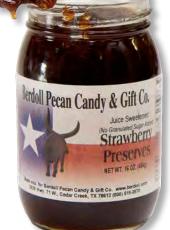

#### #G-7420 Juice Sweetened Strawberry Preserves...\$9.99

This 16 oz. jar of Juice Sweetened No Granulated Sugar Added Strawberry Preserves is wonderful on biscuits or just with crackers. It's to die for!