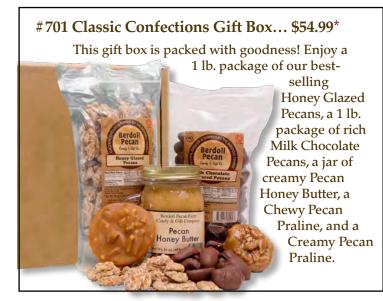

### #700 Ultimate Gift Set...\$86.99\*

Chances are your favorite Berdoll Pecan candy treats are included in this one! This gift set hits all of the high points with a 1 lb. 3-way Gift Bag that includes our best selling Honey Glazed Pecans, Milk Chocolate Pecans, and White Chocolate Pecans. Also included is a 1 lb. package of Dark Chocolate Pecans and a 1 lb. package of Golden Pecan Halves. To top off this assortment enjoy a 16 oz. jar of Pecan Honey Butter, a 16 oz. jar of Strawberry Preserves, and 16 oz. of Local Honey. Last but not least, a Creamy Pecan Praline and a Chewy Pecan Praline just for you!