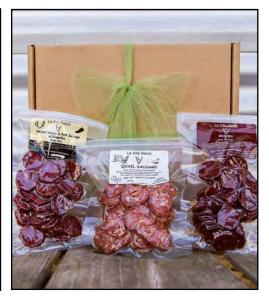

**# 795 Hunters Pack...\$46.99** This sausage pack includes three different types of sausage. Bison, Venison, and Quail. All three of these are great to snack on and will definitely be a hit at any family gathering or hunting expedition.

**# 802 Venison Sausage...\$14.99** A 4 oz. package of Smoked Venison blended with Pork and Jalapeños.

> # 797 Turkey Jerky...\$8.99 A 3.25 oz. bag of Turkey Jerky is perfect for on the go snacking!

#### # 803 Bison Sausage...\$14.99

A 4 oz. package of Bison blended with Pork. Proudly made right here in Cedar Creek, Texas by a local vendor.

A 4 oz. package of Quail Sausage...\$14.99

Made with Quail, Pork and Jalapenos. Great stocking stuffers.

**W**# **789 8 oz. Sausage Link...\$8.99** Oma's famous sausage links. Perfect paired with cheese and crackers.

A 3.25 oz. bag of smoked Beef Jerky. Very popular and Texan made!

# 804 Elk Jerky...\$14.99 A 3.25 oz. package of Elk Jerky. Made with Elk and Beef with a hint of Brown Sugar. Great Seller!

# 796 8 oz. Jerky Pack...\$34.99 This pack includes three varieties of jerky. Beef, Turkey and Elk. It's a great blend of our best sellers.