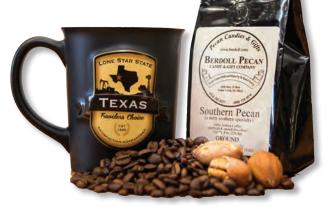

#### #1122 Texas Emblem Mug Coffee Combo...\$24.99\*

This gift combo features a Texas Lone Star State mug and our 8 oz. Southern Pecan Ground Coffee. Wrapped with a cellophane gift bag and topped with a bow. Great for coffee lovers!