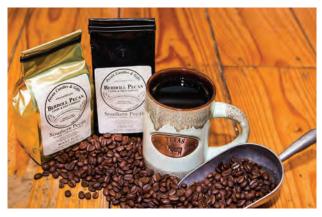

# H8SP Ground Southern Pecan Coffee (8 ozs.)...\$9.99\*

# PL8SP Whole Bean Southern Pecan Coffee (8 ozs.)...\$9.99\*

It is that time of year, Harvest time!!!

#### #1122 Texas Emblem Mug Coffee Combo...\$24.99\*

This gift combo features a Texas Lone Star State mug and our 8 oz. Southern Pecan Ground Coffee. Wrapped with a cellophane gift bag and topped with a bow. Great for coffee lovers!