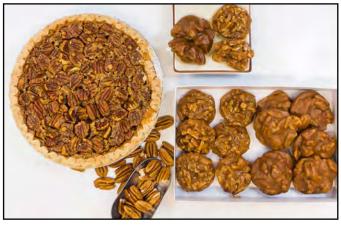

NUT BERDOLLS

In 1986 the Berdoll's opened their first store. "The Little Red Barn."

Hal & Lisa Berdoll in the nursery tree business. Berdoll's first mail order catalog in 1988.

3

#777

#777 Mini Pecan Pies...\$24.99 Enjoy this 4 pack of Mini Pecan Pies.

Same great recipe as our Famous Classic Pecan Pie. Each individually wrapped pie is 4 inches in diameter.

#861 Pecan Pie & Party Platter Combination... \$56.99\* Berdoll's delicious Pecan Pie in our Texas box paired with our Party Platter that's filled with 1.5 lbs. of Honey Glazed Pecans, Milk Chocolate Pecans, White Chocolate Pecans, and Golden Pecan Halves. Great for Holiday gatherings!