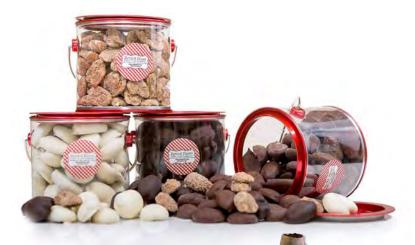

# Pecan Candy Tins

#### #544B 4.5 lb. All-Time Favorite Tin...\$84.99

This double-layered tin includes seven of our top selling flavors: Dark Chocolate Covered Pecans, White Chocolate Covered Pecans, Honey Glazed Pecans, Golden Pecan Halves, Milk Chocolate Caramel Pecan Clusters, Milk Chocolate Covered Pecan Brittle, and Cinnamon and Sugar Pecans. Select a tin design.

#### # 573B 4.5 lb. Create Your Own Tin...\$89.99\*

We'll leave the choosing to you! Select any 7 items from page 2 to fill this double-layered tin. Select a tin design. Add an additional \$1.50 for each No Added Sugar selection.

#### # 545 2.5 lb. All-Time Favorite Tin...\$51.99\*

A delightful assortment of our seven best selling flavors: Dark Chocolate Covered Pecans, White Chocolate Covered Pecans, Honey Glazed Pecans, Golden Pecan Halves, Milk Chocolate Caramel Pecan Clusters, Milk Chocolate Covered Pecan Brittle, and Cinnamon and Sugar Pecans. Select a tin design.

#### # **574 2.5 lb. Create Your Own Tin... \$56.99**\* Choose any 7 flavors from page 2 to fill this tin. Select a tin design.

Add an additional 75¢ for each No Added Sugar selection.

#545