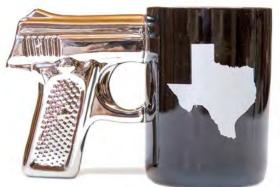

nd lots of pecans! Because our fruitcake is so popular, we now offer this divine cake year-round. Enjoy!



#### #281 Berdoll's Homemade Pecan Bar...\$11.99

A delicious crust topped with a gooey filling of brown

sugar, pecans, and a touch of bourbon. Great to serve at a party! (Pan is 9<sup>1</sup>/<sub>4</sub>" x6<sup>3</sup>/<sub>4</sub>" and cuts into 12 squares.)



#### #PL8SP #H8SP



# H8SP Ground Southern Pecan Coffee (8 ozs.)...\$9.99\*

# PL8SP Whole Bean Southern Pecan Coffee (8 ozs.)...\$9.99\*







It is that time of year, Harvest time!!!



#### #1122 Texas Emblem Mug Coffee Combo...\$24.99\*

This gift combo features a Texas Lone Star State mug and our 8 oz. Southern Pecan Ground Coffee. Wrapped with a cellophane gift bag and topped with a bow. Great for coffee lovers!



# 6090 Texas Gun Mug \$12.99\*



#### #717 Caramel Craze Gift Box... \$46.99\*

in 2008.

This gift box comes with our new 1 lb. Caramel Gold, a 1 lb. bag of our best selling Honey Glazed Pecans and a 16 oz. jar of Sea Salt Caramel Pecan Honey Butter. This gift box was designed for those caramel lovers.



#### #732 Candy Pail...\$16.99\*



Fill this pail with one candy of your choice from page 2. Additional \$2.00 if selection is No Added Sugar. (Dimensions  $4''x 3^7/s''$ , Weight .8 lbs.)



# Pecan Pralines



You'll be addicted when you try these decadent Pecan Pralines filled with lots of chunky Pecan Pieces. Each individually wrapped Praline weighs 2 oz.

#596 12 Creamy Pralines in a Gift Box...\$39.99\*

- #586 12 Chewy Pralines in a Gift Box...\$39.99\*
- #597 6 Creamy Praline